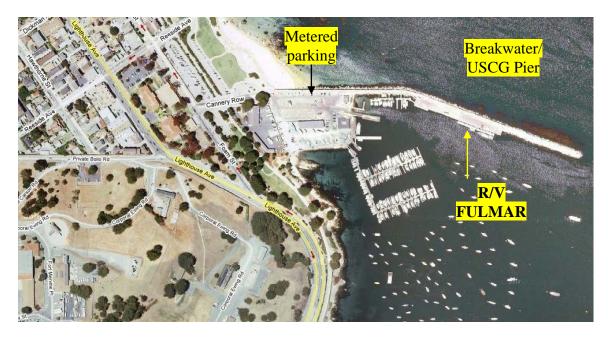

Directions to R/V FULMAR floating dock:

From Old Monterey, take Lighthouse Ave NW towards New Monterey, exit immediately after the tunnel onto Foam Street.

a) For metered parking at the Breakwater Cove Marina: take the first right from Foam St. onto Cannery Row and proceed straight to the Breakwater Cove parking lot.

The FULMAR floating dock is located at the end of the breakwater next to the USCGC HAWKSBILL. The gated pier is a secure area maintained by the USCG.

If the breakwater gate is locked, please contact the vessel crew or Vessel Operations Coordinator to assist: R/V FULMAR mobile phone: 831-277-0598 Vessel Ops Coordinator mobile phone: 831-233-1755